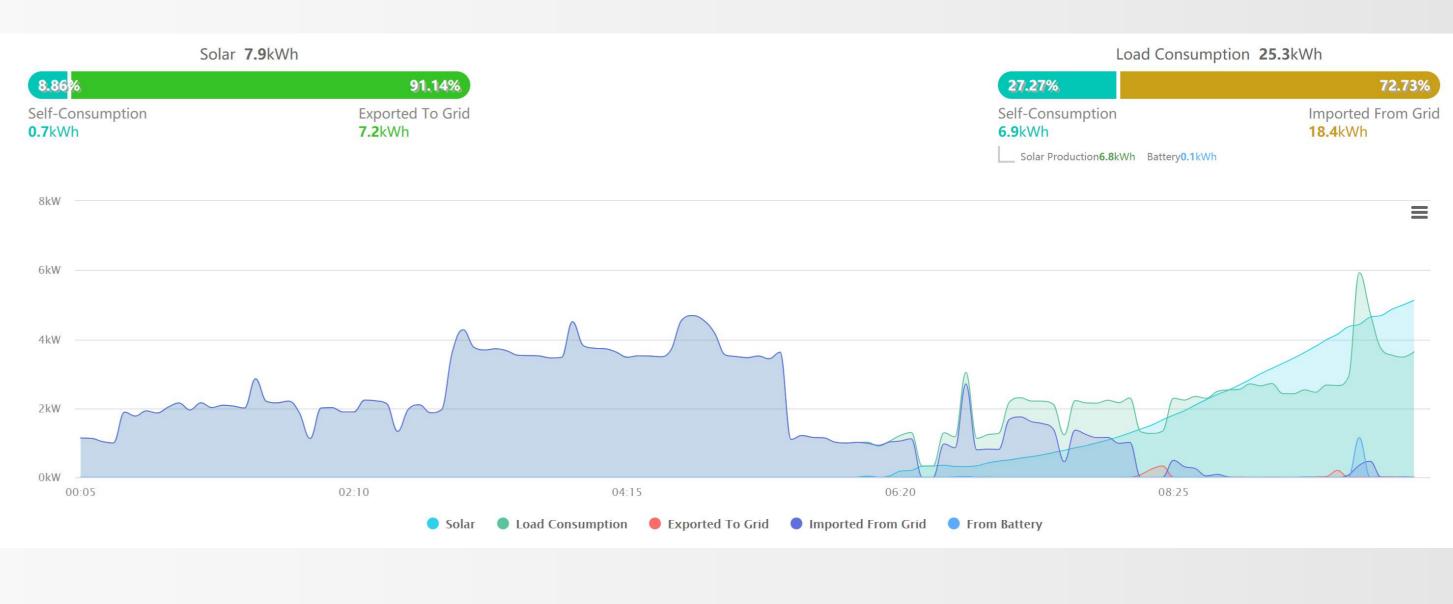

ked modular design without any cable connection





# Quick connection from battery system to inverter





## **Compatible with Different Storage Inverters**

### Hybrid & AC-Coupled Inverter



\*Detailed product compatible list and timeline please confirm with GROWATT product manager



### **Off-gird Inverter**



# **System Flexibility**



Cluster 1

\*Power combiner box need to be prepared by installer



### Supporting max. 8 clusters in parallel reaches 400kWh

# **System Flexibility**





### Whole System Service

## **Complete Equipment Supply**

Inverter, Battery and Monitoring, Compatibility with lithium battery

### **Whole System Guarantee**

Guidance and help of the whole system, Warranty for all devices, Professional and local service team

# **Smart Management**









ShinePhone App



### Real-time data upload status. System states under observation. Frequent transfer of lost data after recovery

Server Monitor

# **Smart Management**





# Parameter



Battery System

Total energy

Usable energy

Capacity

Battery pack connection

Battery cluster connect

Nominal voltage Range

Charging/discharging c

IP degree

Operation temperature

Dimension(W\*D\*H mm

Weight

Communication

Warranty (5 Years/10 Y

•Detailed information please refer to AXE LV Battery system datasheet



|         | AXE 5.0L                   |
|---------|----------------------------|
|         | 5.0kWh                     |
|         | 4.6kWh                     |
|         | 100Ah                      |
| on      | 1 ~ 10 packs in parallel   |
| tion    | 1 ~ 8 clusters in par