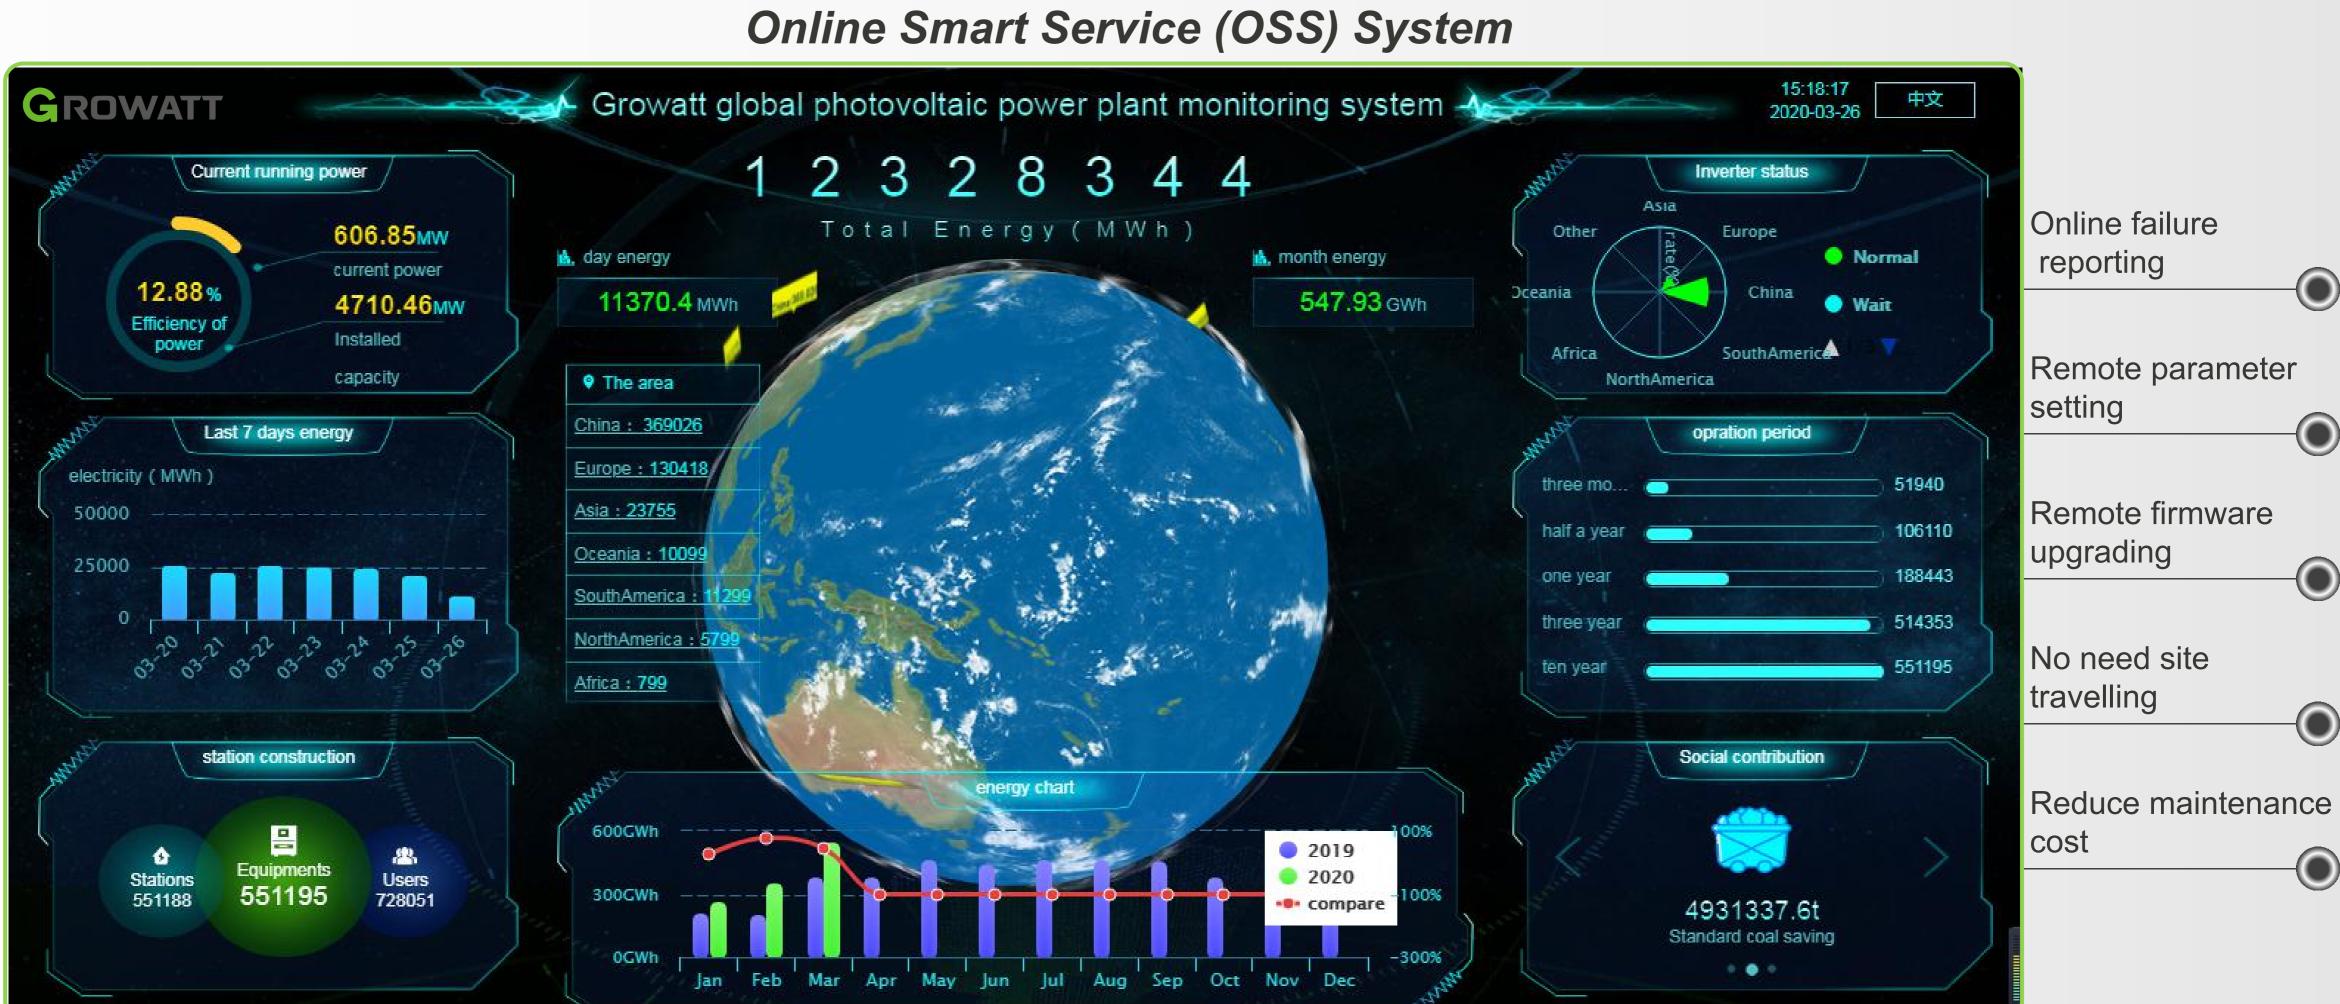

AC-Coupled Inverter



\*Detailed product compatible list and timeline please confirm with GROWATT product manager



### **Off-gird Inverter**



# **System Flexibility**



Cluster 1

\*Power combiner box need to be prepared by installer



### Supporting max. 8 clusters in parallel reaches 400kWh

# **System Flexibility**





### Whole System Service

## **Complete Equipment Supply**

Inverter, Battery and Monitoring, Compatibility with lithium battery

### **Whole System Guarantee**

Guidance and help of the whole system, Warranty for all devices, Professional and local service team

# **Smart Management**









ShinePhone App



### Real-time data upload status. System states under observation. Frequent transfer of lost data after recovery

Server Monitor

# **Smart Management**





# Parameter



Battery System

Total energy

Usable energy

Capacity

Battery pack connection

Battery cluster connect

Nominal voltage Range

Charging/discharging c

IP degree

Operation temperature

Dimension(W\*D\*H mm

Weight

Communication

Warranty (5 Years/10 Y

•Detailed information please refer to AXE LV Battery system datasheet



|         | AXE 5.0L                   |
|---------|----------------------------|
|         | 5.0kWh                     |
|         | 4.6kWh                     |
|         | 100Ah                      |
| on      | 1 ~ 10 packs in parallel   |
| tion    | 1 ~ 8 clusters in parallel |
| ge      | 51.2V (48-57.6V)           |
| current | 60A                        |
|         | IP 20                      |
| е       | 0 ~ 50° C                  |
|