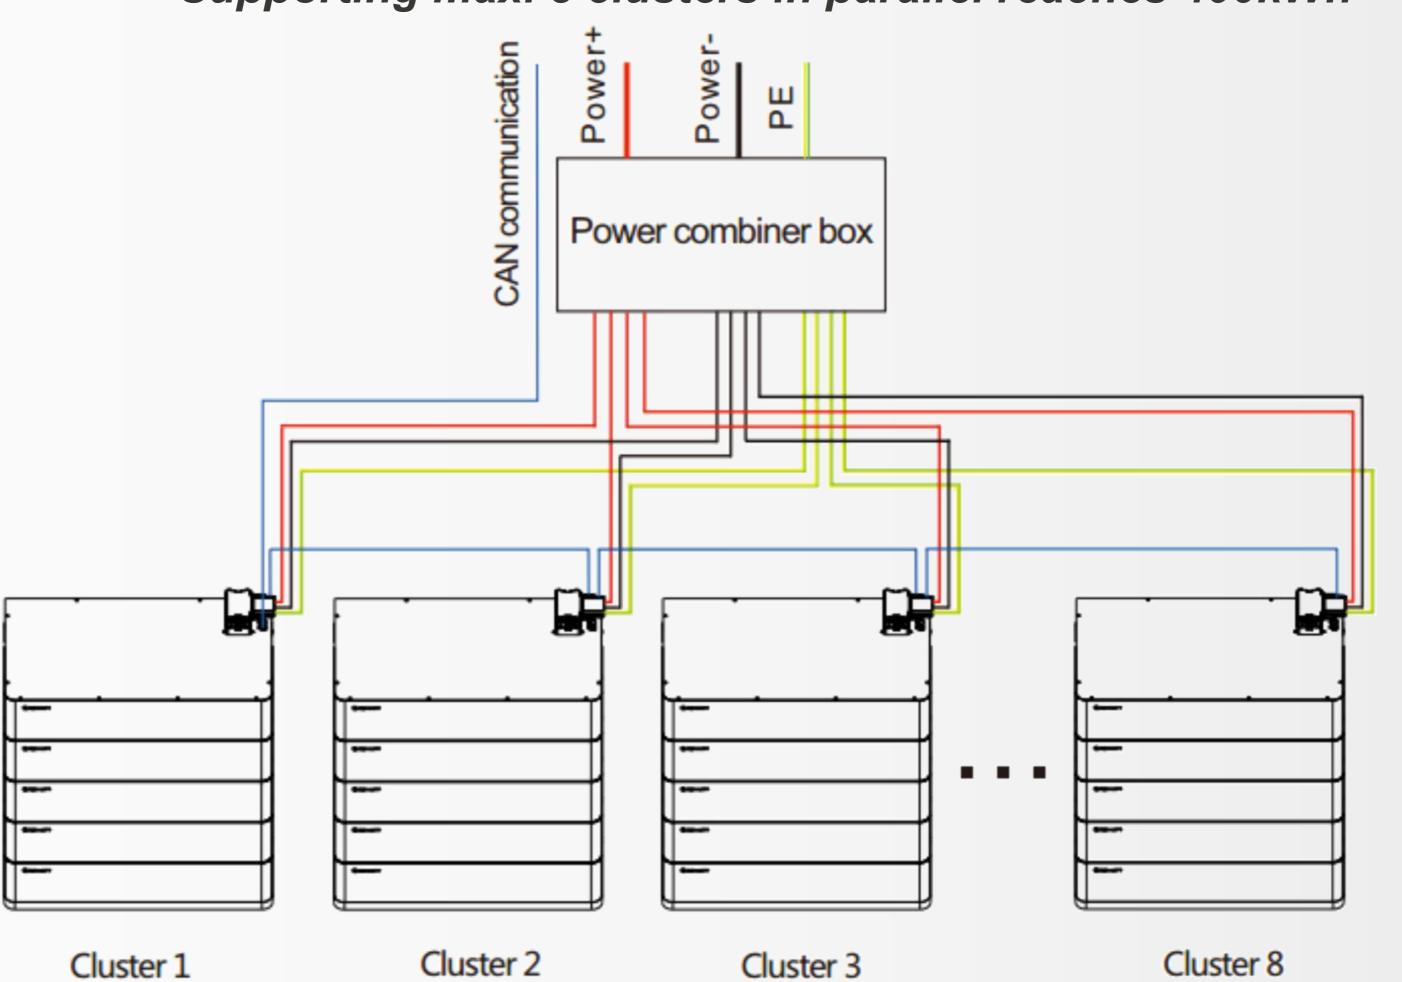

# **System Flexibility**

Cluster 1

\*Power combiner box need to be prepared by installer

### Supporting max. 8 clusters in parallel reaches 400kWh