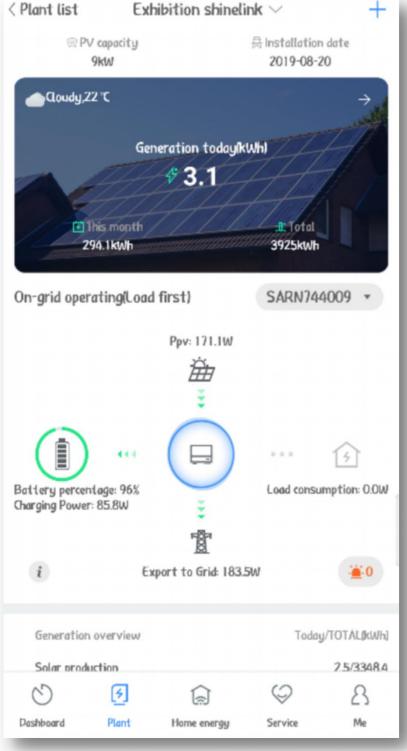

stacked modular design without any cable connection





# Quick connection from battery system to inverter





## **Compatible with Different Storage Inverters**

### Hybrid & AC-Coupled Inverter



\*Detailed product compatible list and timeline please confirm with GROWATT product manager



### **Off-gird Inverter**



# **System Flexibility**



Cluster 1

\*Power combiner box need to be prepared by installer



### Supporting max. 8 clusters in parallel reaches 400kWh

# **System Flexibility**





### Whole System Service

## **Complete Equipment Supply**

Inverter, Battery and Monitoring, Compatibility with lithium battery

### **Whole System Guarantee**

Guidance and help of the whole system, Warranty for all devices, Professional and local service team

# **Smart Management**









ShinePhone App



### Real-time data upload status. System states under observation. Frequent transfer of lost data after recovery

Server Monitor

# **Smart Management**





# Parameter



Battery System

Total energy

Usable energy

Capacity

Battery pack connection

Battery cluster connect

Nominal voltage Range

Charging/discharging c

IP degree

Operation temperature

Dimension(W\*D\*H mm

Weight

Communication

Warranty (5 Years/10 Y

•Detailed information please refer to AXE LV Battery system datasheet



|         | AXE 5.0L                   |
|---------|----------------------------|
|         | 5.0kWh                     |
|         | 4.6kWh                     |
|         | 100Ah                      |
| on      | 1 ~ 10 packs in parallel   |
| tion    | 1 ~ 8 clusters in