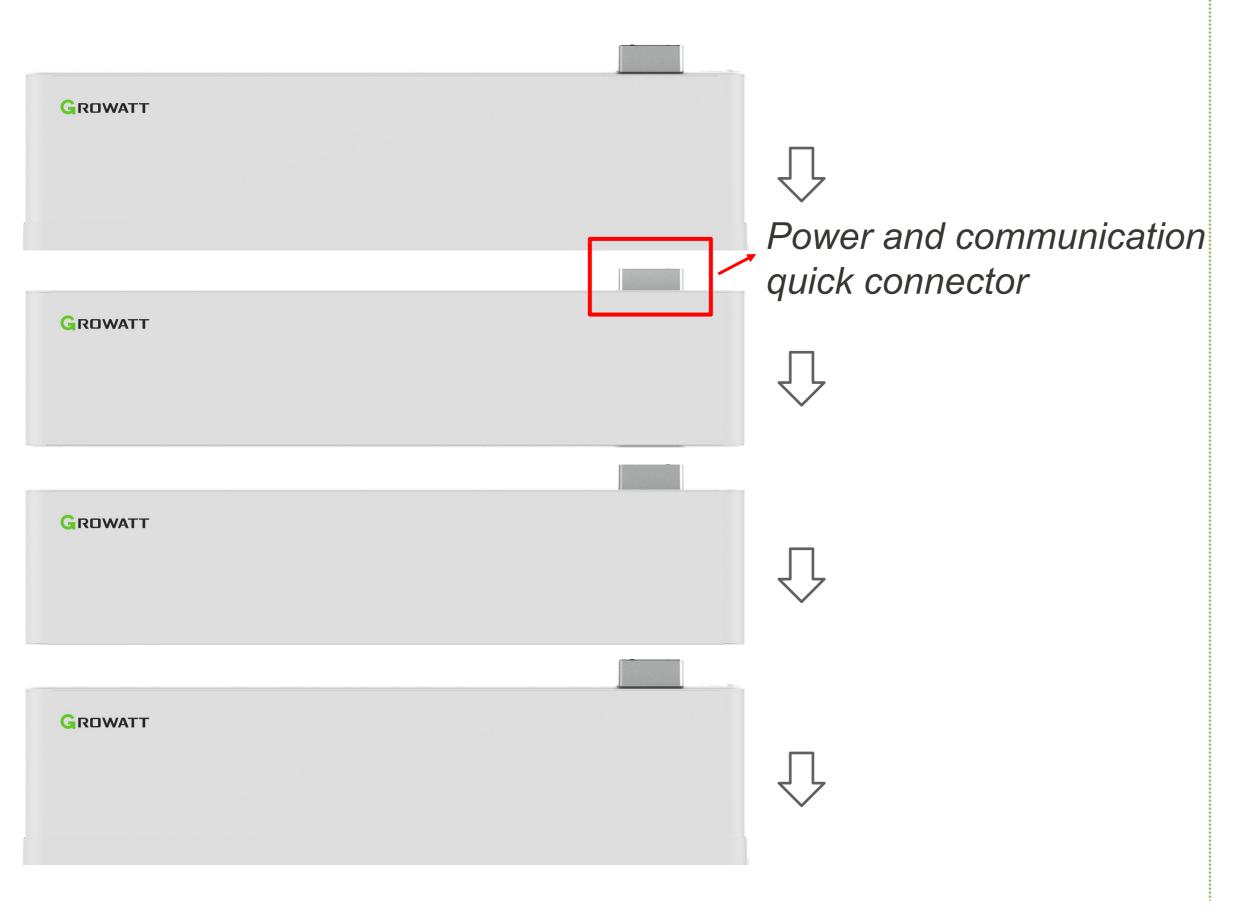

igned with natural cooling providing optimum efficiency





### **Compact Design**

Weight: 45kg Dimension: 650\*350\*140 mm

Modular Design



# **Leading Features**

## **Battery Cell Life > 7000**

Residual capacity remains at 70% original capacity after 7000 cycles.



\* Under specific testing environment



### **Thermal Balance**

5°C cell temperature range



# **Extreme Safe and Reliable**

## LFP is the most suitable chemistry for residential ESS





LiFePO4 chemistry features stable structures and its thermal runaway temperature is over 480°C. That's 100% higher than NCM chemistry



# **Extreme Safe and Reliable**

## **Cell Monitoring**





## **Full Protection**



# **Advanced Technology**







# Easy installation by stacked modular design without any cable connection





# Quick connection from battery system to inverter





## **Compatible with Different Storage Inverters**

### Hybrid & AC-Coupled Inverter



\*Detailed product compatible list and timeline please confirm with GROWATT product manager



### **Off-gird Inverter**



# **System Flexibility**



Cluster 1

\*Power combiner box need to be prepared by installer



### Supporting max. 8 clusters in parallel reaches 400kWh

# **System Flexibility**





### Whole System Service

## **Complete Equipment Supply**

Inverter, Battery and Monitoring, Compatibility with lithium battery

### **Whole System Guarantee**

Guidance and help of the whole system, Warranty for all devices, Professional and local service team

# **Smart Management**









ShinePhone App



### Real-time data upload sta