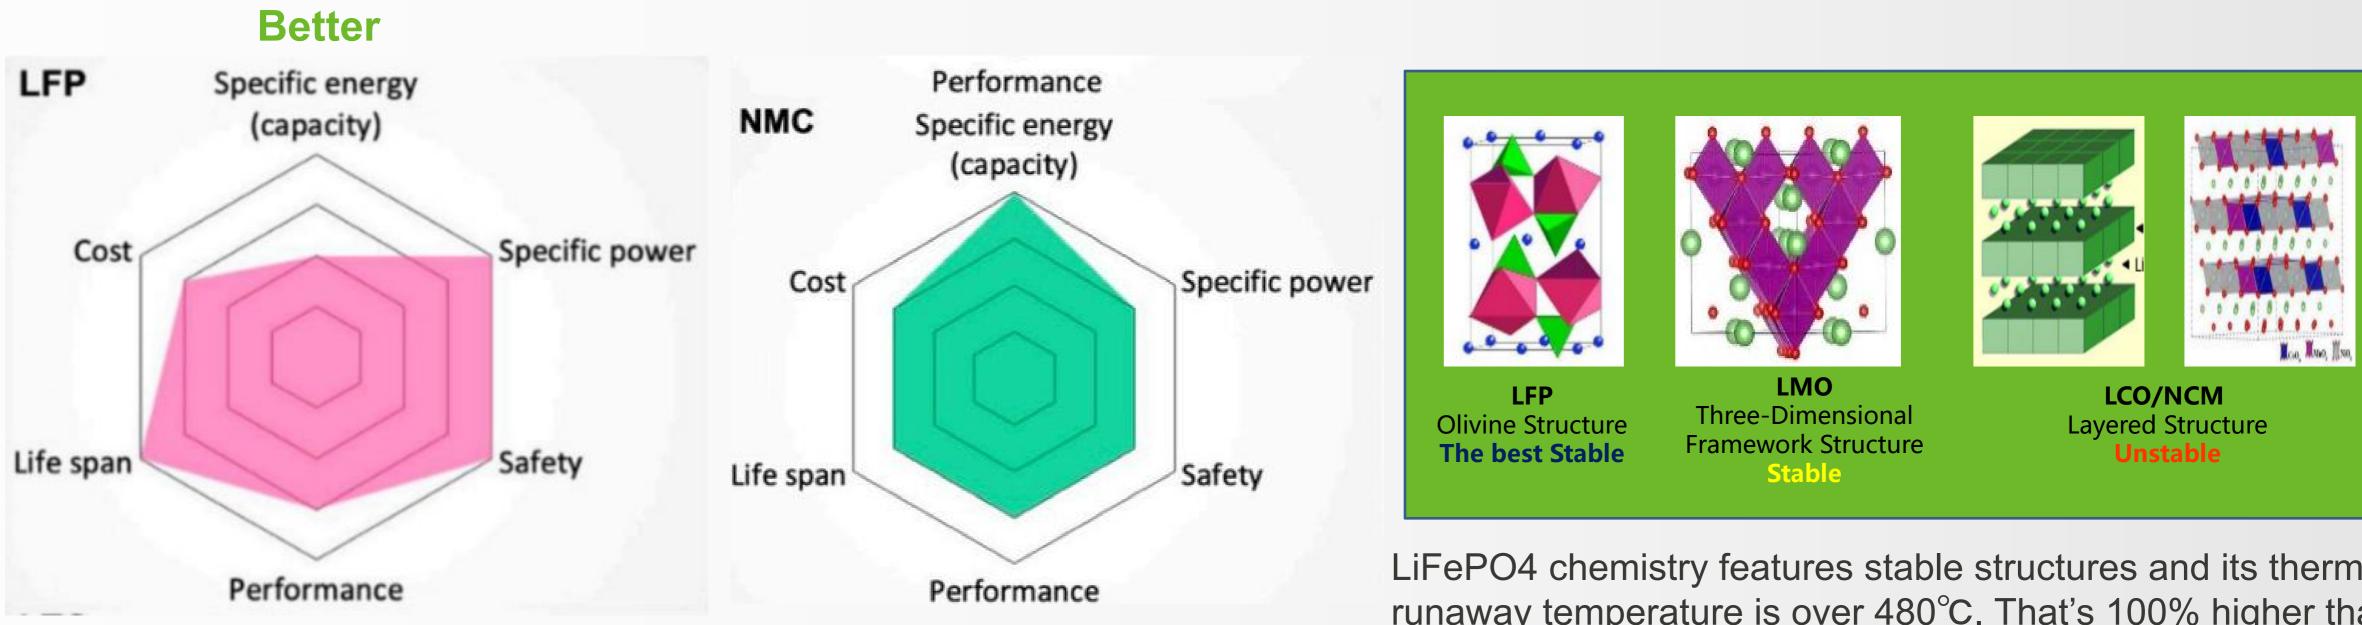

## LFP is the most suitable chemistry for residential ESS

LiFePO4 chemistry features stable structures and its thermal runaway temperature is over 480°C. That's 100% higher than NCM chemistry