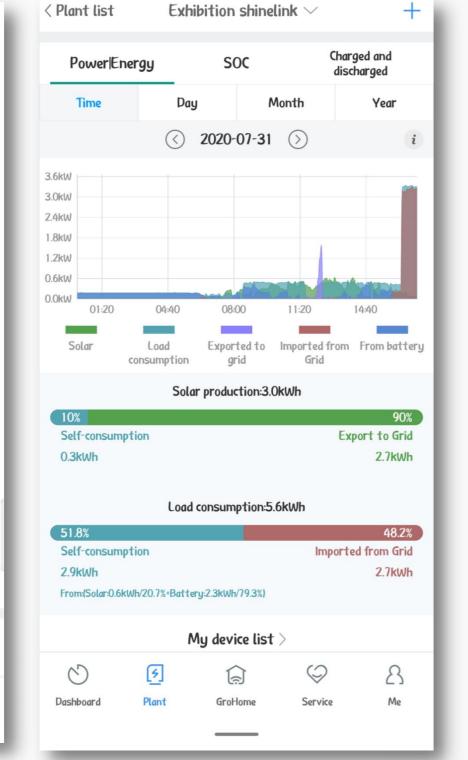

acked modular design without any cable connection





# Quick connection from battery system to inverter





## **Compatible with Different Storage Inverters**

### Hybrid & AC-Coupled Inverter



\*Detailed product compatible list and timeline please confirm with GROWATT product manager



### **Off-gird Inverter**



# **System Flexibility**



Cluster 1

\*Power combiner box need to be prepared by installer



### Supporting max. 8 clusters in parallel reaches 400kWh

# **System Flexibility**





### Whole System Service

## **Complete Equipment Supply**

Inverter, Battery and Monitoring, Compatibility with lithium battery

### **Whole System Guarantee**

Guidance and help of the whole system, Warranty for all devices, Professional and local service team

# **Smart Management**









ShinePhone App



### Real-time data upload status. System states under observation. Frequent transfer of lost data after recovery

Server Monitor

# **Smart Management**





# Parameter



Battery System

Total energy

Usable energy

Capacity

Battery pack connection

Battery cluster connect

Nominal voltage Range

Charging/discharging c

IP degree

Operation temperature

Dimension(W\*D\*H mm

Weight

Communication

Warranty (5 Years/10 Y

•Detailed information please refer to AXE LV Battery system datasheet



|         | AXE 5.0L                   |
|---------|----------------------------|
|         | 5.0kWh                     |
|         | 4.6kWh                     |
|         | 100Ah                      |
| on      | 1 ~ 10 packs in parallel   |
| tion    | 1 ~ 8 clusters in p