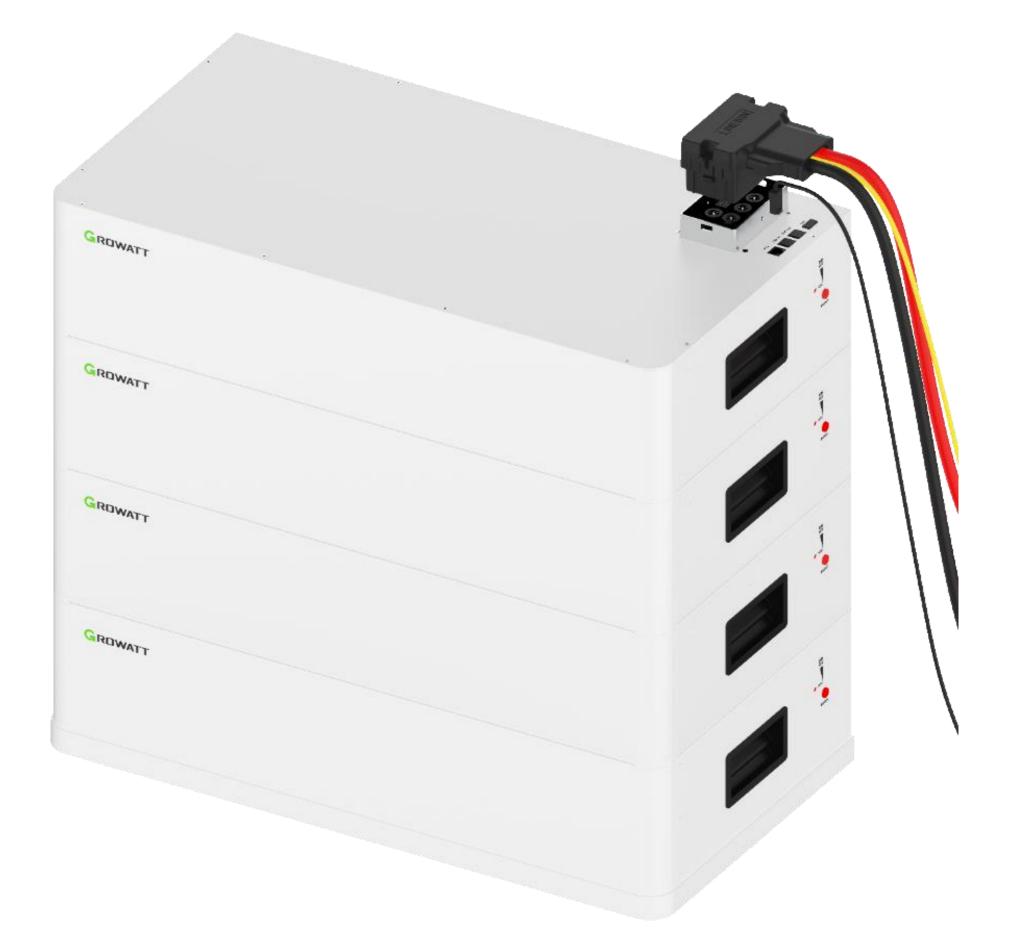

# Easy installation by stacked modular design without any cable connection

# Quick connection from battery system to inverter

### **Compact Design**

Weight: 45kg Dimension: 650\*350\*140 mm

Modular Design

### AXE Low Voltage Battery System

5.0kWh / Module

Single Cluster: 5.0kWh ~ 50kWh

Max. 8 clusters up to 400kWh