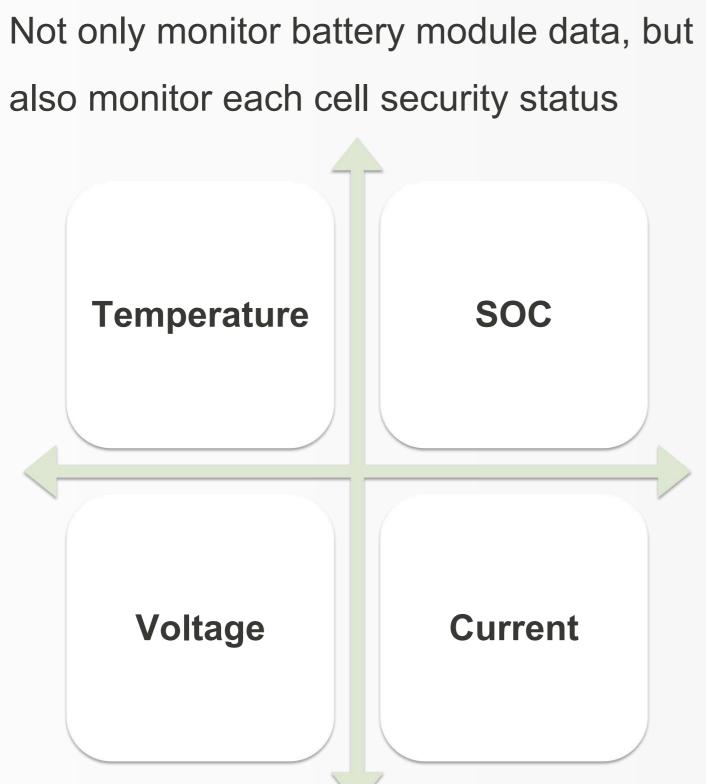

h / Module

Single Cluster: 5.0kWh ~ 50kWh

Max. 8 clusters up to 400kWh

# **Leading Features**

## **Natural Cooling**

# AXE 5.0L is designed with natural cooling providing optimum efficiency





### **Compact Design**

Weight: 45kg Dimension: 650\*350\*140 mm

Modular Design



# **Leading Features**

## **Battery Cell Life > 7000**

Residual capacity remains at 70% original capacity after 7000 cycles.



\* Under specific testing environment



### **Thermal Balance**

5°C cell temperature range



# **Extreme Safe and Reliable**

## LFP is the most suitable chemistry for residential ESS





LiFePO4 chemistry features stable structures and its thermal runaway temperature is over 480°C. That's 100% higher than NCM chemistry



# **Extreme Safe and Reliable**

## **Cell Monitoring**





## **Full Protection**



# **Advanced Technology**







# Easy installation by stacked modular design without any cable connection





# Quick connection from battery system to inverter





## **Compatible with Different Storage Inverters**

### Hybrid & AC-Coupled Inverter



\*Detailed product compatible list and timeline please confirm with GROWATT product manager



### **Off-gird Inverter**



# **System Flexibility**



Cluster 1

\*Power combiner box need to be prepared by installer



### Supporting max. 8 clusters in parallel reaches 400kWh

# **System Flexibility**





### Whole System Service

## **Complete Equipment Supply**

Inverter, Battery and Monitoring, Compatibility with lithium battery

### **Whole System Guarantee**

Guidance and help of the whole system, War