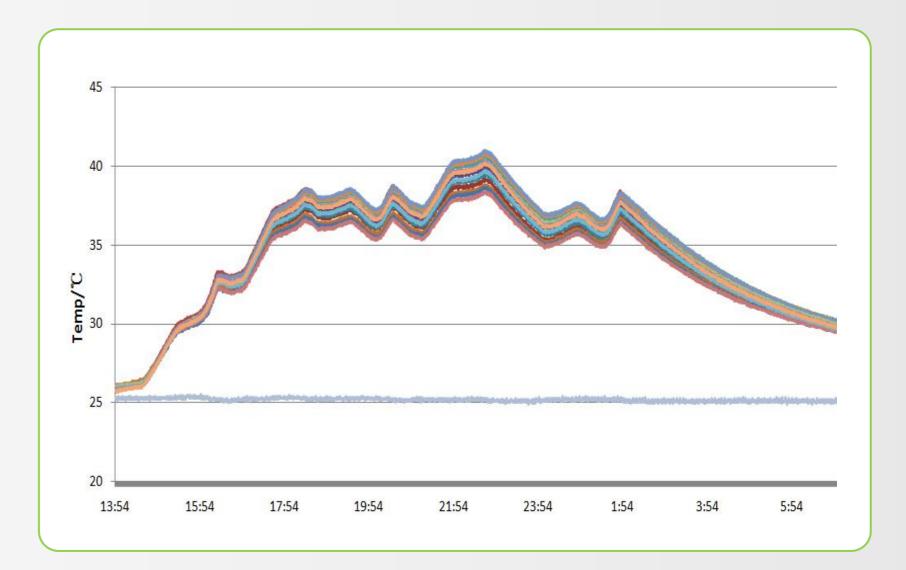

rview
- 02 Leading Features
- 03 Extreme Safe and Reliable
- 04 Advanced Technology
- 05 System Flexibility
- 06 Smart Management
- 07 Parameter

# **Product Overview**

#### GROWATT

#### GROWATT

#### GROWATT

#### GROWATT

#### GROWATT

GROWATT



### AXE Low Voltage Battery System

5.0kWh / Module

Single Cluster: 5.0kWh ~ 50kWh

Max. 8 clusters up to 400kWh

# **Leading Features**

## **Natural Cooling**

# AXE 5.0L is designed with natural cooling providing optimum efficiency





### **Compact Design**

Weight: 45kg Dimension: 650\*350\*140 mm

Modular Design



# **Leading Features**

## **Battery Cell Life > 7000**

Residual capacity remains at 70% original capacity after 7000 cycles.



\* Under specific testing environment



### **Thermal Balance**

5°C cell temperature range



# **Extreme Safe and Reliable**

## LFP is the most suitable chemistry for residential ESS





LiFePO4 chemistry features stable structures and its thermal runaway temperature is over 480°C. That's 100% higher than NCM chemistry



# **Extreme Safe and Reliable**

## **Cell Monitoring**





## **Full Protection**



# **Advanced Technology**







# Easy installation by stacked modular design without any cable connection





# Quick connection from battery system to inverter





## **Compatible with Different Storage Inverters**

### Hybrid & AC-Coupled Inverter



\*Detailed product compatible list and timeline please confirm with GROWATT product manager



### **Off-gird Inverter**



# **System Flexibility**



Cluster 1

\*Power combiner box need to be prepared by installer



#