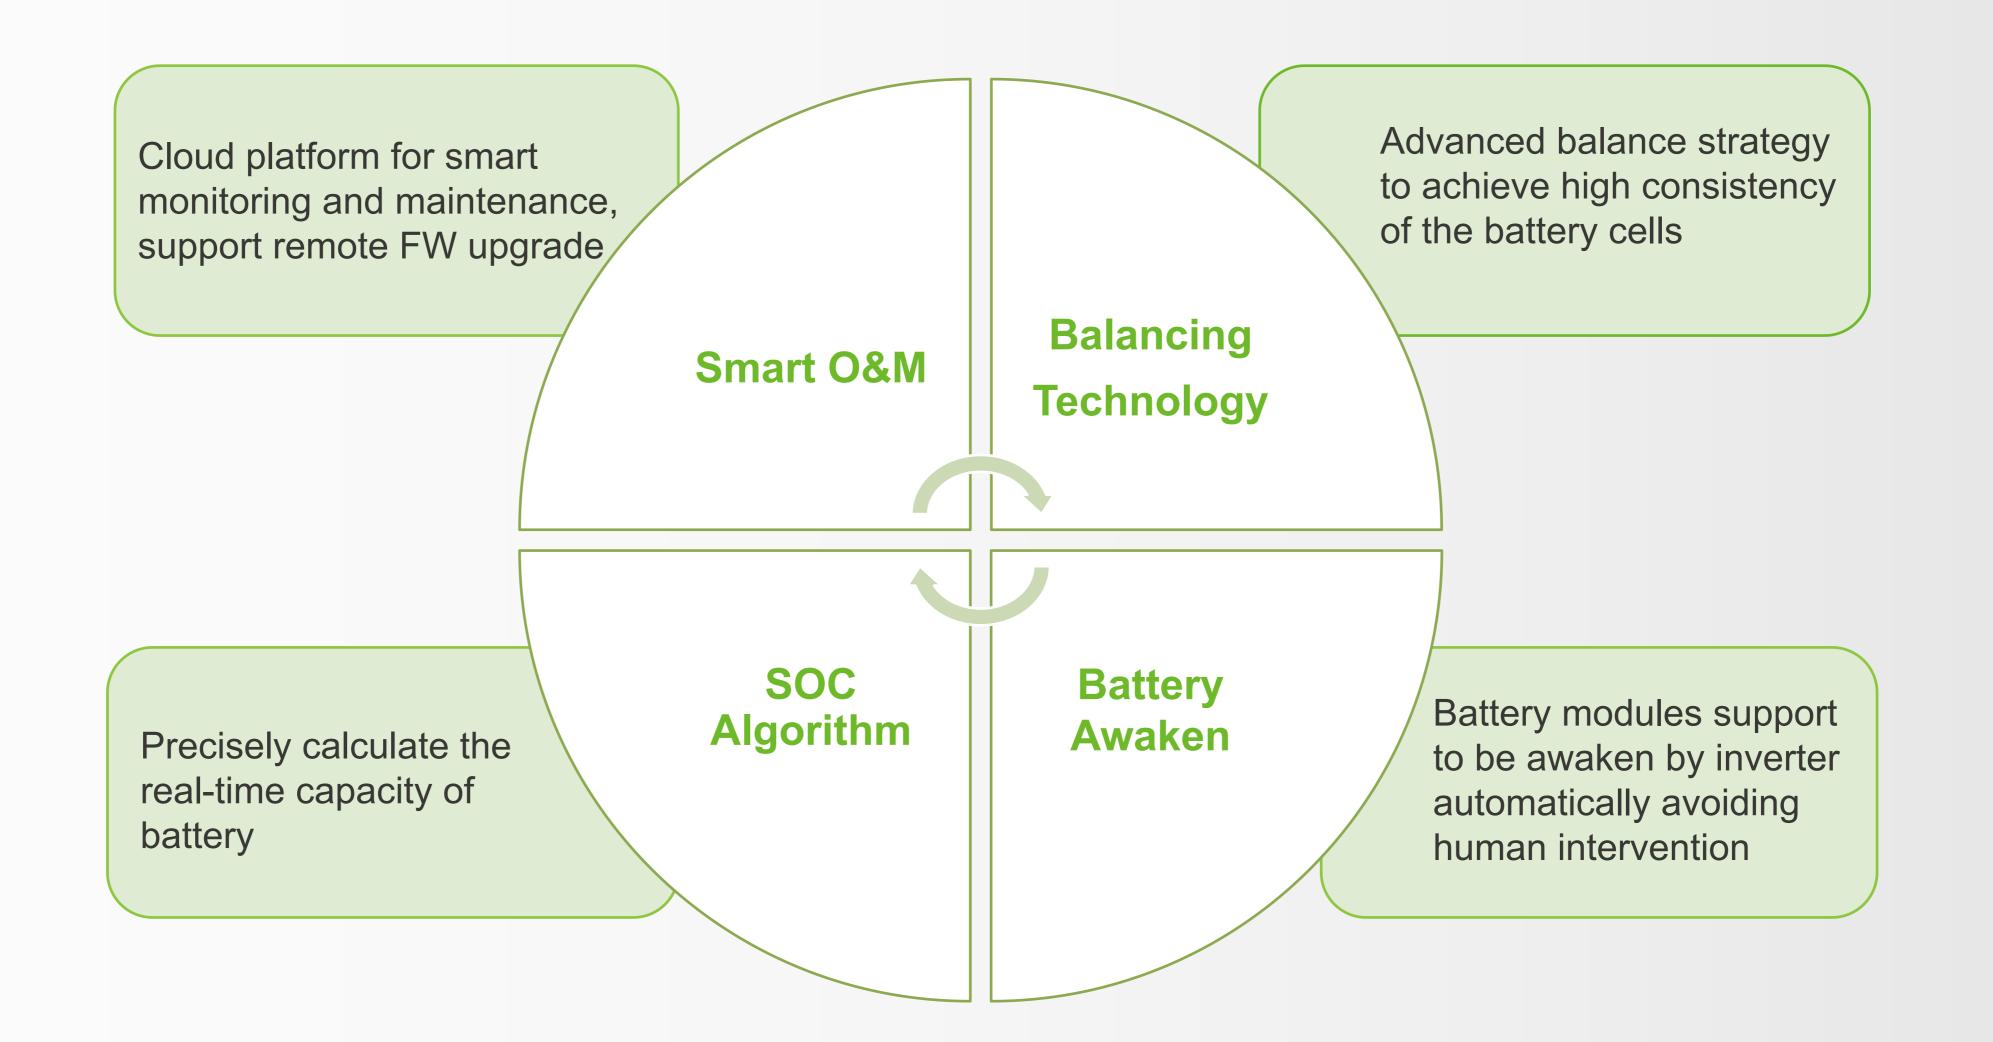

rs up to 400kWh

# **Leading Features**

## **Natural Cooling**

# AXE 5.0L is designed with natural cooling providing optimum efficiency





### **Compact Design**

Weight: 45kg Dimension: 650\*350\*140 mm

Modular Design



# **Leading Features**

## **Battery Cell Life > 7000**

Residual capacity remains at 70% original capacity after 7000 cycles.



\* Under specific testing environment



### **Thermal Balance**

5°C cell temperature range



# **Extreme Safe and Reliable**

## LFP is the most suitable chemistry for residential ESS





LiFePO4 chemistry features stable structures and its thermal runaway temperature is over 480°C. That's 100% higher than NCM chemistry



# **Extreme Safe and Reliable**

## **Cell Monitoring**





## **Full Protection**



# **Advanced Technology**







# Easy installation by stacked modular design without any cable connection





# Quick connection from battery system to inverter





## **Compatible with Different Storage Inverters**

### Hybrid & AC-Coupled Inverter



\*Detailed product compatible list and timeline please confirm with GROWATT product manager



### **Off-gird Inverter**



# **System Flexibility**



Cluster 1

\*Power combiner box need to be prepared by installer



### Supporting max. 8 clusters in parallel reaches 400kWh

# **System Flexibility**





### Whole System Service

## **Complete Equipment Supply**

Inverter, Battery and Monitoring, Compatibility with lithium battery

### **Whole System Guarantee**

Guidance and help of the whole system, Warranty for all devices, Professional and local service tea