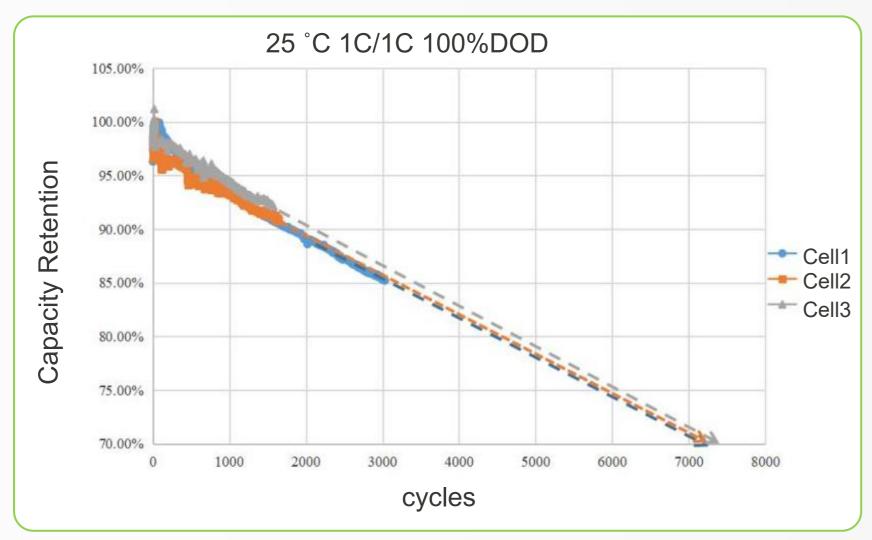

## **Battery Cell Life > 7000**

Residual capacity remains at 70% original capacity after 7000 cycles.

\* Under specific testing environment