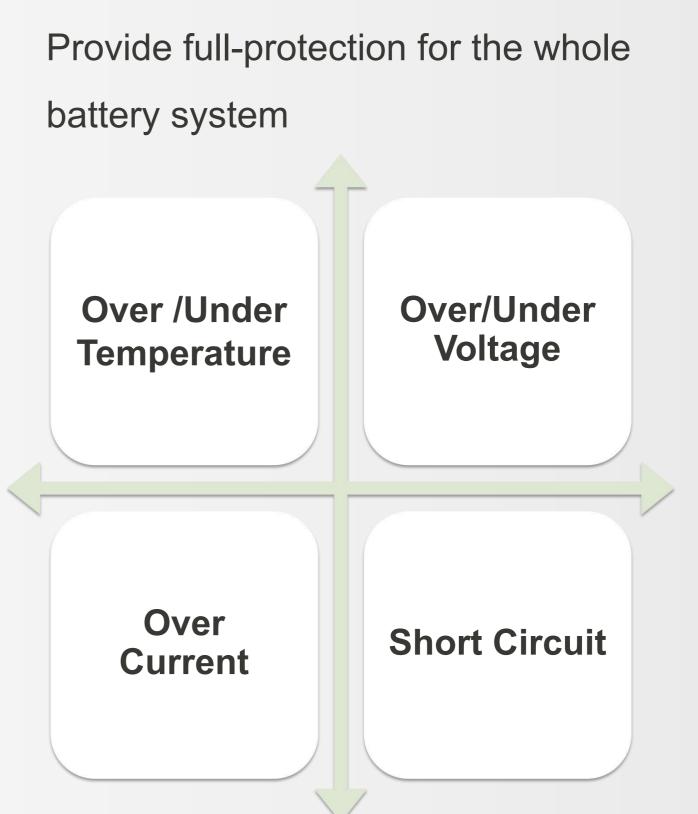

5.0kWh ~ 50kWh

Max. 8 clusters up to 400kWh

# **Leading Features**

## **Natural Cooling**

# AXE 5.0L is designed with natural cooling providing optimum efficiency





### **Compact Design**

Weight: 45kg Dimension: 650\*350\*140 mm

Modular Design



# **Leading Features**

## **Battery Cell Life > 7000**

Residual capacity remains at 70% original capacity after 7000 cycles.



\* Under specific testing environment



### **Thermal Balance**

5°C cell temperature range



# **Extreme Safe and Reliable**

## LFP is the most suitable chemistry for residential ESS





LiFePO4 chemistry features stable structures and its thermal runaway temperature is over 480°C. That's 100% higher than NCM chemistry



# **Extreme Safe and Reliable**

## **Cell Monitoring**





## **Full Protection**



# **Advanced Technology**







# Easy installation by stacked modular design without any cable connection





# Quick connection from battery system to inverter





## **Compatible with Different Storage Inverters**

### Hybrid & AC-Coupled Inverter



\*Detailed product compatible list and timeline please confirm with GROWATT product manager



### **Off-gird Inverter**



# **System Flexibility**



Cluster 1

\*Power combiner box need to be prepared by installer



### Supporting max. 8 clusters in parallel reaches 400kWh

# **System Flexibility**





### Whole System Service

## **Complete Equipment Supply**

Inverter, Battery and Monitoring, Compatibility with lithium battery

### **Whole System Guarantee**

Guidance and help of the whole system, Warranty for all devices, Profe