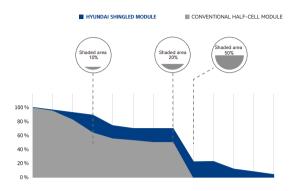

Compared with traditional half-cell module, the parallel circuit structure design make the power output 20% higher regardless of the shading direction.

Module power retention rate under different shading ratios