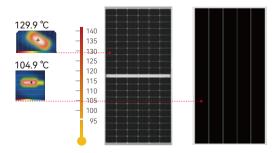

## **Lower Temperature Coefficient -0.34%/°C**

Compared with traditional half-cell module, the hot spot temperature is more than 20°C lower, which greatly reduces the impact on the service life of component packaging materials. Compared with the traditional half-cell, the service life of the module is prolonged, and it has a 15-year material process warranty, and the total power generation in the whole life cycle leads the traditional half-cell module.