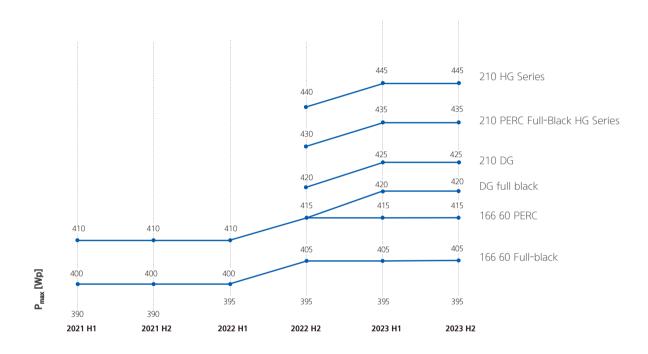

# **PRODUCT ROAD MAP IN 2022**

• Main product will be G12 (210mm) HG series PERC shingled module and the power output will be constantly improved (440Wp for Black Frame, 435Wp for Full Black at Q3 2022)

### 60-cells