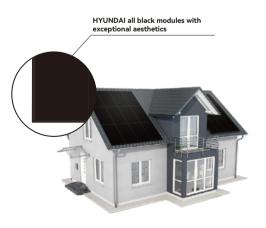

HYUNDAI modules are fluoride-free and low on lead, more eco-friendly; Replace 0.3kg metal ribbon with adhesives.

Reducing the module's lead content by more than 60%.

Shingled module, no ribbon, appearance uniform and consistent, perfectly integrated with household roofs, improve the aesthetics of photovoltaic building integration.