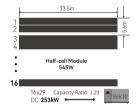

## **Lower Temperature Coefficient -0.34%/°C**

Compared with traditional half-cell module, the hot spot temperature is more than 20°C lower, which greatly reduces the impact on the service life of component packaging materials. Compared with the traditional half-cell, the service life of the module is prolonged, and it has a 15-year material process warranty, and the total power generation in the whole life cycle leads the traditional half-cell module.

Take a low-latitude area (Binyang, Guangxi, 23° north latitude) as an example, configure a string inverter, a 10° inclination fixed bracket, and apply HYUNDAI shingled modules system BOS cost is reduced by 3.6%.

| Half-cell-545W | Shingled-660W                   |
|----------------|---------------------------------|
| Compare        | -7.4%                           |
| Compare        | -2.2%                           |
| Compare        | -15.1%                          |
| Compare        | -0.4%                           |
| Compare        | -3.6%                           |
|                | Compare Compare Compare Compare |