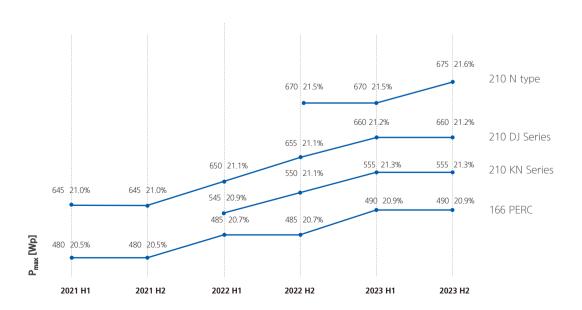

# **PRODUCT ROAD MAP IN 2022**

• Main product will be G12 (210mm) HG series PERC shingled module and the power output will be constantly improved (440Wp for Black Frame, 435Wp for Full Black at Q3 2022)

### 72-cells