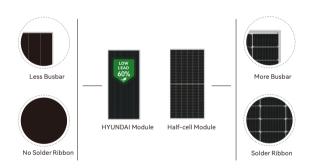

HYUNDAI modules are fluoride-free and low on lead, more eco-friendly; Replace 0.3kg metal ribbon with adhesives.

Reducing the module's lead content by more than 60%.

Shingled module, no ribbon, appearance uniform and consistent, perfectly integrated with household roofs, improve the aesthetics of photovoltaic building integration.