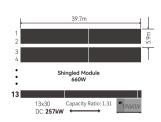

## **Lower Temperature Coefficient -0.34%/°C**

Compared with traditional half-cell module, the hot spot temperature is more than 20°C lower, which greatly reduces the impact on the service life of component packaging materials. Compared with the traditional half-cell, the service life of the module is prolonged, and it has a 15-year material process warranty, and the total power generation in the whole life cycle leads the traditional half-cell module.

Take a low-latitude area (Binyang, Guangxi, 23° north latitude) as an example, configure a string inverter, a 10° inclination fixed bracket, and apply HYUNDAI shingled modules system BOS cost is reduced by 3.6%.

| Half-cell-545W | Shingled-660W                   |
|----------------|---------------------------------|
| Compare        | -7.4%                           |
| Compare        | -2.2%                           |
| Compare        | -15.1%                          |
| Compare        | -0.4%                           |
| Compare        | -3.6%                           |
|                | Compare Compare Compare Compare |