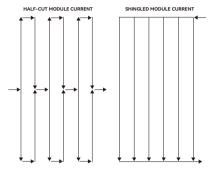

Compared with traditional half-cell module, the parallel circuit structure design make the power output 20% higher regardless of the shading direction.

Module power retention rate under different shading ratios