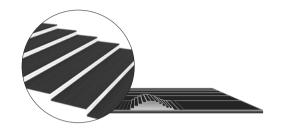

# **ADVANTAGES OF SHINGLED MODULE**

• Shingled technology is an innovation process of manufacturing for PV Modules.

Shingled Technology provides ultra-high efficiency with better performance in low irradiation. Maximizes installation capacity in limited space.

### **Better Mechanical Loading Performance**

Tempered glass and reinforced frame design withstand rigorous weather conditions such as heavy snow and strong wind.